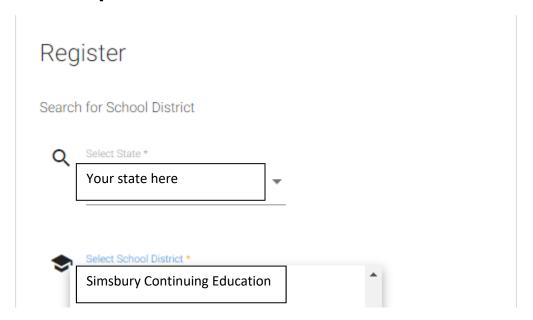

- Step 1: Visit www.mypaymentsplus.com and click "register now"
- Step 2: Select your state and then find "Simsbury Continuing Education" in the dropdown menu.

Step 3: Enter your first and last name along with your email address. Create a password that is at least seven characters and includes at least one number. Double-check that everything is accurate before continuing to the next step.