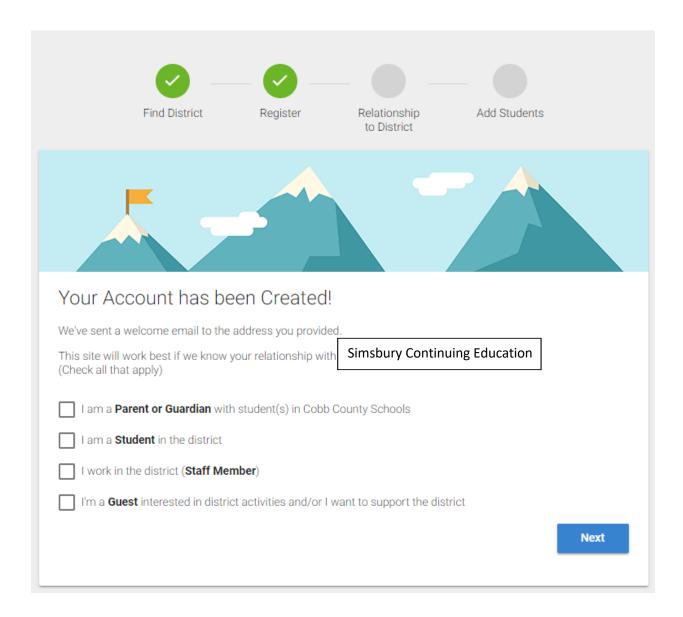

Step 4: Select the "Guest" option. Click next after making the appropriate selection.

At the next screen (Add Students) select the "Skip for Now" button.

Congratulations! Your MyPaymentsPlus account has been successfully created!